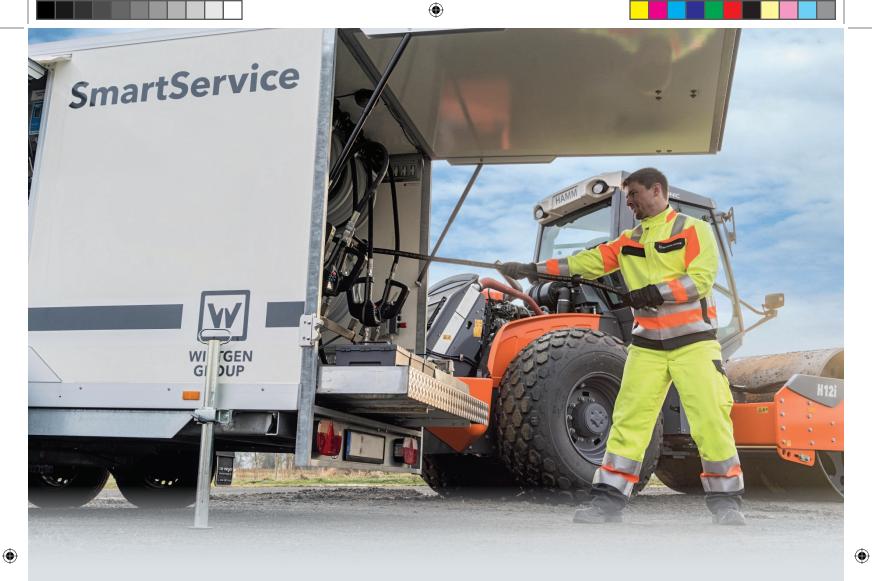

## Machine Inspection and Rebuild Program

This is the perfect opportunity to get your Wirtgen Group equipment ready for the upcoming season and help prevent downtime.

## **ELIGIBLE MACHINES:**

- Wirtgen milling machines, stabilizers and slipform pavers
- Vögele pavers and screeds
- Hamm compactors
- Kleemann crushers and screens

Contact your local Wirtgen Group dealer to schedule your inspection today and learn how much you could save on qualifying orders.